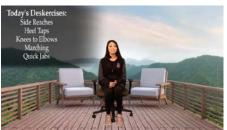

### Week 3

Type: Cardio Position: Seated Time: 6 min 58 sec

Type: Strength Position: Seated Time: 7 min 27 sec

**Position**: Standing Time: 10 min 22 sec

Time: 6 min 9 sec

Type: Cardio Position: Seated Time: 5 min 29 sec