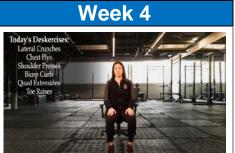

### Week 3

Type: Cardio Position: Seated Time: 6 min 58 sec

Type: Strength Position: Seated Time: 7 min 27 sec

**Position**: Standing Time: 10 min 22 sec

Time: 6 min 9 sec

Type: Cardio Position: Seated Time: 5 min 29 sec